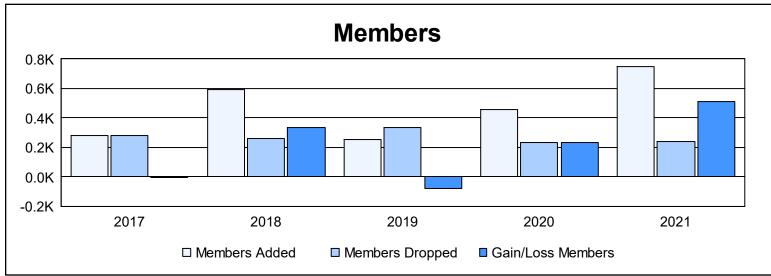

District 301D2 As of June 2021 Cumulative

| Year      | New<br>Clubs | Dropped<br>Clubs | Gain/<br>Loss<br>Clubs | New<br>Members | Charter<br>Members | Reinstate<br>Members | Transfer<br>Members | Total<br>Member<br>Added | Total<br>Members<br>Dropped | Gain/<br>Loss<br>Members |
|-----------|--------------|------------------|------------------------|----------------|--------------------|----------------------|---------------------|--------------------------|-----------------------------|--------------------------|
| 2016-2017 | 0            | 3                | -3                     | 233            | 12                 | 25                   | 9                   | 279                      | 282                         | -3                       |
| 2017-2018 | 9            | 0                | 9                      | 345            | 229                | 5                    | 15                  | 594                      | 258                         | 336                      |
| 2018-2019 | 1            | 1                | 0                      | 201            | 45                 | 4                    | 2                   | 252                      | 333                         | -81                      |
| 2019-2020 | 0            | 1                | -1                     | 374            | 34                 | 51                   | 1                   | 460                      | 230                         | 230                      |
| 2020-2021 | 8            | 1                | 7                      | 449            | 225                | 57                   | 20                  | 751                      | 242                         | 509                      |
| Average   | 4            | 1                | 2                      | 320            | 109                | 28                   | 9                   | 467                      | 269                         | 198                      |